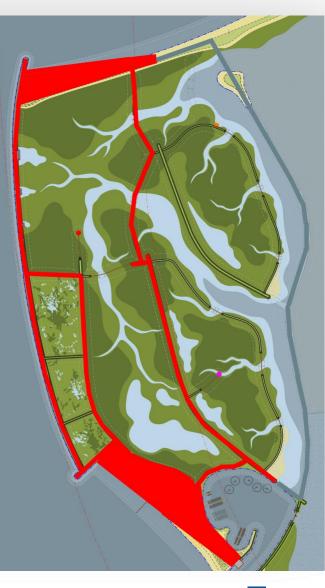

# **ONTWERP BOSKALIS**

#### **TOELATEN NATUUR**

- Overslagzones
- Zandstranden met buffers

#### BESCHERMEN

- Stenen rand op heersende golf- en windrichting
- Achterkades
- Havenkom met golfbrekers

#### BEZOEKERS

- Eerste eiland toegankelijk voor bezoekers
- Haven, wandelpaden, uitkijktoren en vogelkijkhutten