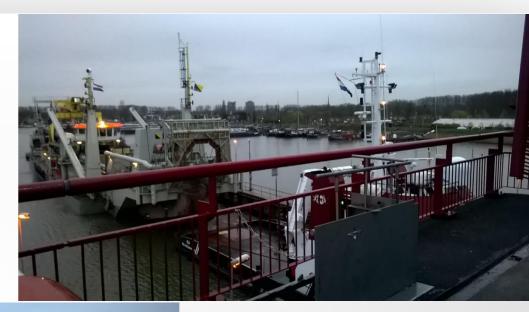

### **AANVOER EDAX**

# BAGGERLEIDINGEN

- Drijvende leiding 1750 meter lang
- Landleiding 2000 meter lang
- Zinkerleiding 800 meter