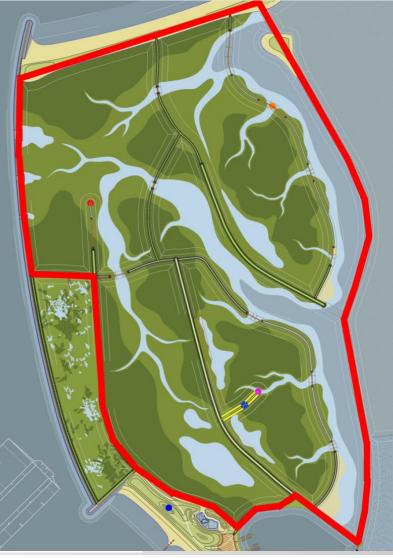

#### UITVRAAG

- Aanleg natuureilanden
- Creëren van natuurlijke oeverzones

#### **TOELATEN NATUUR**

- Overslagzones
- Zandstranden met buffers

#### BESCHERMEN

- Stenen rand op heersende golf- en windrichting
- Achterkades
- Havenkom met golfbrekers

#### BEZOEKERS

- Eerste eiland toegankelijk voor bezoekers
- Haven, wandelpaden, uitkijktoren en vogelkijkhutten