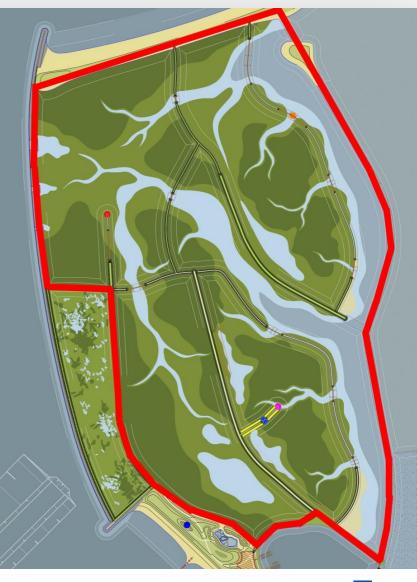

# **ONTWERP BOSKALIS**

#### **TOELATEN NATUUR**

- Overslagzones
- Zandstranden met buffers

#### BESCHERMEN

- Stenen rand op heersende golf- en windrichting
- Achterkades
- Havenkom met golfbrekers

#### BEZOEKERS

- Eerste eiland toegankelijk voor bezoekers
- Haven, wandelpaden, uitkijktoren en vogelkijkhutten