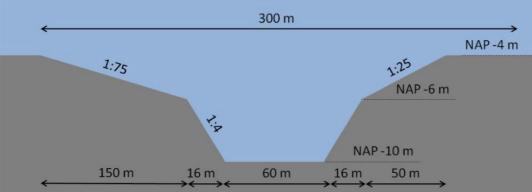

00 meter talud bekleden met stortsteen
  - Aanbrengen geotextiel en steenpakket
  - Aanvoer van stenen uit Belgische steengroeve









the section of the

- Zettings- en consolidatie periode
  - Verwachte duur van 3 5 jaar
  - Zakking van +1,50 tot circa 0,00 meter NAP
  - Korstvorming slibstort
  - Ontstaan van kreken, poelen en microreliëf
  - Inzaaien riet en gras
  - Inrichtingselementen gebied
  - Intensieve monitoring bodem ontwikkeling









### INDEX

#### 01 INTRODUCTIE

- 02 MATERIAAL
- 03 MATERIEEL
- 04 AANLEG

#### 05 PLANNING





# PLANNING

- Eind 2016 eilanden af
- 2017 aanleg uitkijktoren en haven
- 2018 en 2019 inrichtingselementen realiseren
  - uitvoeren proef met dun slib
- Na consolidatie Afgraven achterkades en paalrijen zetten







### **PROEF DUN SLIB**





### HAVEN



### **VOGELKIJKHUTTEN EN WATERSPEELTUIN**









### **SITUATIE 24 SEPTEMBER 2016**



### VRAGEN