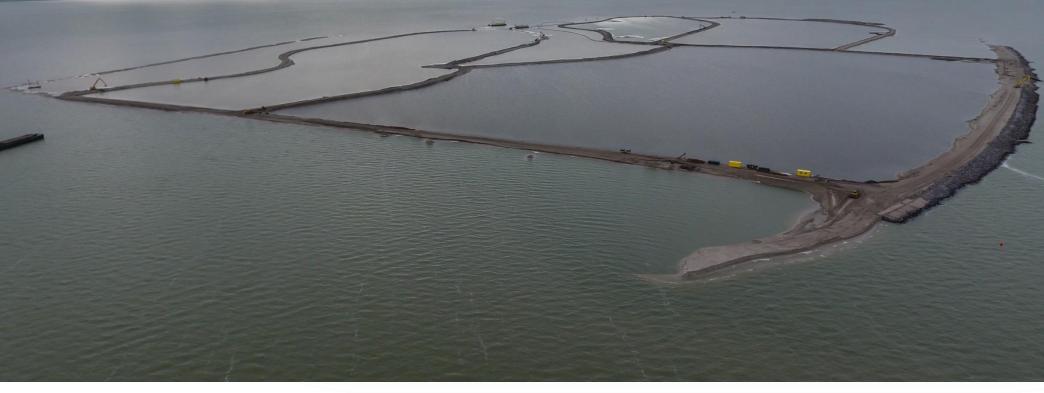

n ringdijk
  - Edax leiding sproeiponton
  - Tracé van circa 5000 meter





- Vullen compartiment met klei / slib
  - Edax leiding sproeiponton
  - Vulhoogte ten opzichte van de bodem is 3,50 meter
  - Realiseren microreliëf







### 21-06-2016



- Verder verhogen randen en aanleg eerste stranden
  - Edax leiding Sproeiponton
  - Creëren 'gesloten' stort
  - Versterken buitenranden in het geval van erosie





#### 20-07-2016



- Vullen compartiment met klei / slib
  - Edax leiding sproeiponton
  - Vulhoogte ten opzichte van de bodem is 5,50 meter
  - Herhaling van stappen





### 30-07-2016



- Harde Rand oeverbescherming aan westzijde
  - Circa 1700 meter talud bekleden met stortsteen
  - Aanbrengen geotextiel en steenpakket
  - Aanvoer van stenen uit Belgische steengroeve









the section of the

- Zettings- en consolidatie periode
  - Verwachte duur van 3 5 jaar
  - Zakking van +1,50 tot circa 0,00 meter NAP
  - Korstvorming slibstort
  - Ontstaan van kreken, poelen en microreliëf
  - Inzaaien riet en gras
  - Inrichtingselementen gebied
  - Intensieve monitoring bodem ontwikkeling









### INDEX

#### 01 INTRODUCTIE

- 02 MATERIAAL
- 03 MATERIEEL
- 04 AANLEG

#### 05 PLANNING





# PLANNING

- Eind 2016 eilanden af
- 2017 aanleg uitkijktoren en haven
- 2018 en 2019 inrichtingselementen realiseren
  - uitvoeren proef met dun slib
- Na consolidatie Afgraven achterkades en paalrijen zetten







### **PROEF DUN SLIB**





### HAVEN



### **VOGELKIJKHUTTEN EN WATERSPEELTUIN**









### **SITUATIE 24 SEPTEMBER 2016**



### VRAGEN