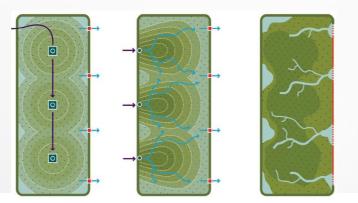

# 08-04-2016

- Vullen compartiment met klei / slib
  - Edax leiding sproeiponton
  - Vulhoogte ten opzichte van bodem is 1,30 meter
  - Baggeren klei maakt onderliggend zand beschikbaar.

### 26-05-2016

- Verhogen ringdijk
  - Edax leiding sproeiponton
  - Tracé van circa 5000 meter

- Vullen compartiment met klei / slib
  - Edax leiding sproeiponton
  - Vulhoogte ten opzichte van de bodem is 3,50 meter
  - Realiseren microreliëf

### 21-06-2016

- Verder verhogen randen en aanleg eerste stranden
  - Edax leiding Sproeiponton
  - Creëren 'gesloten' stort
  - Versterken buitenranden in het geval van erosie

#### 20-07-2016

- Vullen compartiment met klei / slib
  - Edax leiding sproeiponton
  - Vulhoogte ten opzichte van de bodem is 5,50 meter
  - Herhaling van stappen