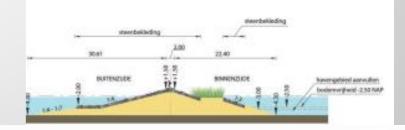

### 30-07-2016

- Harde Rand oeverbescherming aan westzijde
  - Circa 1700 meter talud bekleden met stortsteen
  - Aanbrengen geotextiel en steenpakket
  - Aanvoer van stenen uit Belgische steengroeve

the section of the