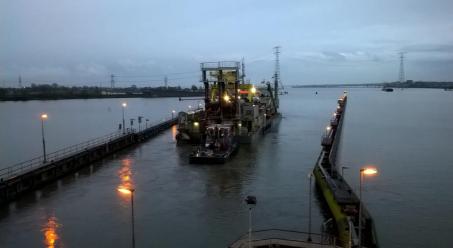

ONTWERP BOSKALIS**

#### **TOELATEN NATUUR**

- Overslagzones
- Zandstranden met buffers

#### BESCHERMEN

- Stenen rand op heersende golf- en windrichting
- Achterkades
- Havenkom met golfbrekers

#### BEZOEKERS

- Eerste eiland toegankelijk voor bezoekers
- Haven, wandelpaden, uitkijktoren en vogelkijkhutten









### INDEX

#### 01 INTRODUCTIE

- 02 MATERIAAL
- 03 MATERIEEL
- 04 AANLEG
- 05 PLANNING



## **BENODIGD MATERIAAL**

#### 4.500.000 M3 ZAND

- 2 kilometer strand
- Wandelpaden, zachte randen en havendammen

#### 3.500.000 M3 KLEI / SLIB

Moerasgebieden

#### **75.000 TON STORTSTEEN**

- Stenen rand
- Havendammen







# **BODEMOPBOUW WINPUT**





800m



### INDEX

- 01 INTRODUCTIE
- 02 MATERIAAL
- **03 MATERIEEL**
- 04 AANLEG
- 05 PLANNING





### **AANVOER EDAX**











# BAGGERLEIDINGEN

- Drijvende leiding 1750 meter lang
- Landleiding 2000 meter lang
- Zinkerleiding 800 meter







# **DE STEENBOK - SPROEIPONTON**

### **DE STEENBOK - SPROEIPONTON**





### **OVERIG MATERIEEL**













### INDEX

#### 01 INTRODUCTIE

- 02 MATERIAAL
- 03 MATERIEEL
- 04 AANLEG
- 05 PLANNING



- Aanbrengen Onderwaterdam / Compartimenteringsdam
  - Dam circa 1,50 meter hoog
  - Tracé van 5000 meter
  - Zand uit de IJssel (zavel is te fijn)







# 08-04-2016

- Vullen compartiment met klei / slib
  - Edax leiding sproeiponton
  - Vulhoogte ten opzichte van bodem is 1,30 meter
  - Baggeren klei maakt onderliggend zand beschikbaar.





### 26-05-2016



- Verhogen ringdijk
  - Edax leiding sproeiponton
  - Tracé van circa 5000 meter





- Vullen compartiment