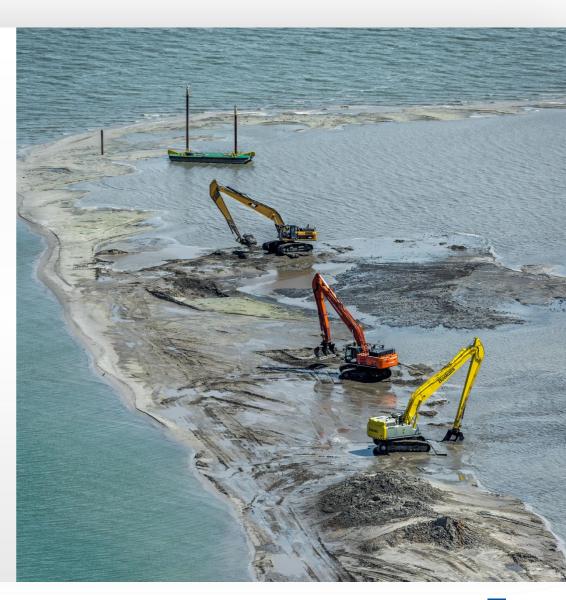

#### 20-07-2016



- Vullen compartiment met klei / slib
  - Edax leiding sproeiponton
  - Vulhoogte ten opzichte van de bodem is 5,50 meter
  - Herhaling van stappen





### 30-07-2016



- Harde Rand oeverbescherming aan westzijde
  - Circa 1700 meter talud bekleden met stortsteen
  - Aanbrengen geotextiel en steenpakket
  - Aanvoer van stenen uit Belgische steengroeve









the section of the

- Zettings- en consolidatie periode
  - Verwachte duur van 3 5 jaar
  - Zakking van +1,50 tot circa 0,00 meter NAP
  - Korstvorming slibstort
  - Ontstaan van kreken, poelen en microreliëf
  - Inzaaien riet en gras
  - Inrichtingselementen gebied
  - Intensieve monitoring bodem ontwikkeling









### INDEX

#### 01 INTRODUCTIE

- 02 MATERIAAL
- 03 MATERIEEL
- 04 AANLEG

#### 05 PLANNING





# PLANNING

- Eind 2016 eilanden af
- 2017 aanleg uitkijktoren en haven
- 2018 en 2019 inrichtingselementen realiseren
  - uitvoeren proef met dun slib
- Na consolidatie Afgraven achterkades en paalrijen zetten







### **PROEF DUN SLIB**





### HAVEN



### **VOGELKIJKHUTTEN EN WATERSPEELTUIN**









### **SITUATIE 24 SEPTEMBER 2016**



### VRAGEN