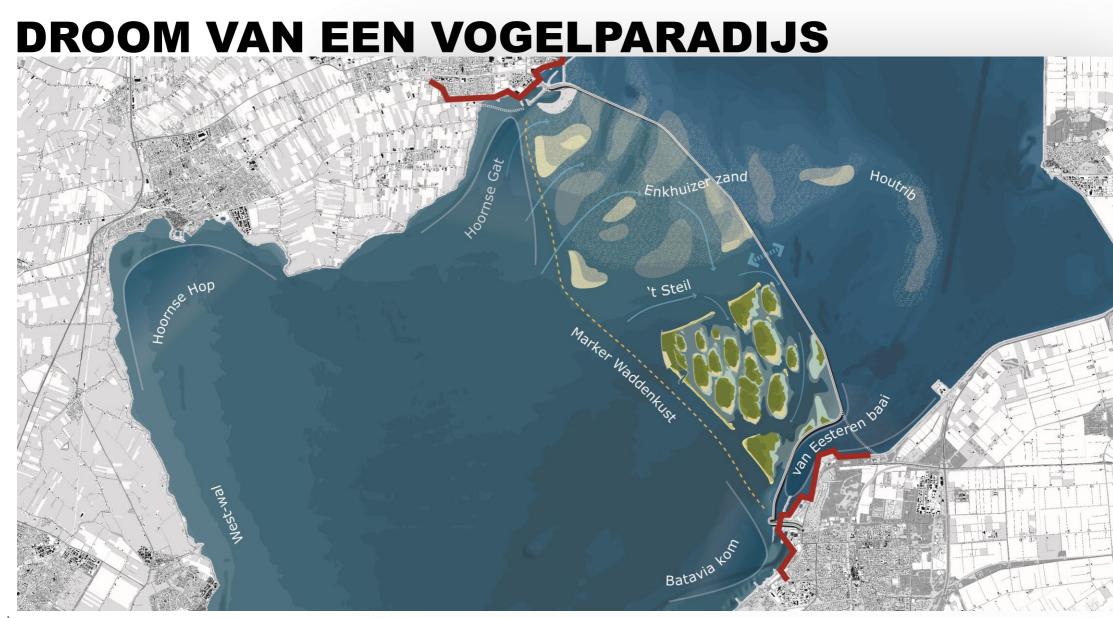

#### UITVRAAG

- Aanleg natuureilanden
- Creëren van natuurlijke oeverzones

#### **TOELATEN NATUUR**

- Overslagzones
- Zandstranden met buffers

#### BESCHERMEN

- Stenen rand op heersende golf- en windrichting
- Achterkades
- Havenkom met golfbrekers

#### BEZOEKERS

- Eerste eiland toegankelijk voor bezoekers
- Haven, wandelpaden, uitkijktoren en vogelkijkhutten