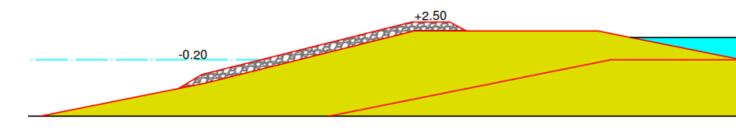

### 30-07-2016

- Harde Rand oeverbescherming aan westzijde
  - Circa 1700 meter talud bekleden met stortsteen
  - Aanbrengen geotextiel en steenpakket
  - Aanvoer van stenen uit Belgische steengroeve

the section of the