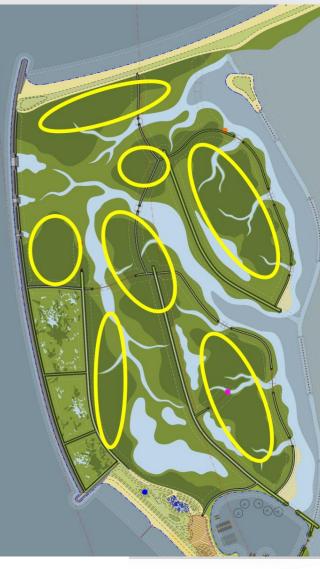

# **ONTWERP BOSKALIS**

#### **TOELATEN NATUUR**

- Overslagzones
- Zandstranden met buffers

#### BESCHERMEN

- Stenen rand op heersende golf- en windrichting
- Achterkades
- Havenkom met golfbrekers

#### BEZOEKERS

- Eerste eiland toegankelijk voor bezoekers
- Haven, wandelpaden, uitkijktoren en vogelkijkhutten