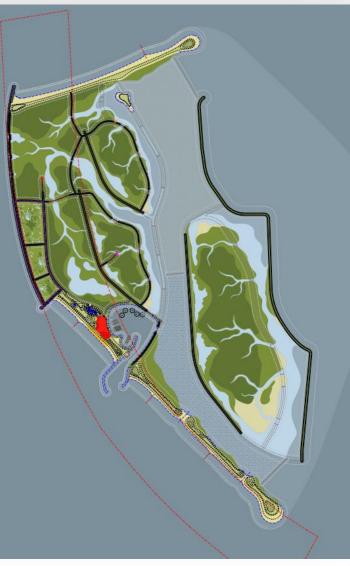

#### **TOELATEN NATUUR**

- Overslagzones
- Zandstranden met buffers

#### BESCHERMEN

- Stenen rand op heersende golf- en windrichting
- Achterkades
- Havenkom met golfbrekers

#### BEZOEKERS

- Eerste eiland toegankelijk voor bezoekers
- Haven, wandelpaden, uitkijktoren en vogelkijkhutten