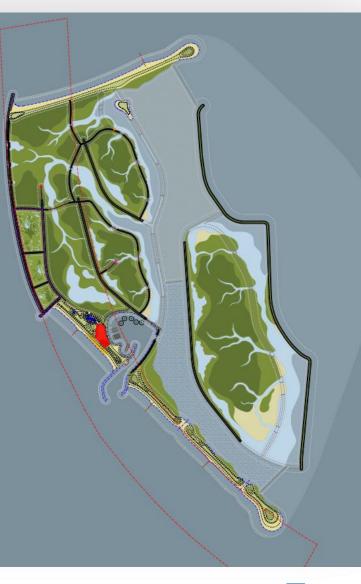

#### **TOELATEN NATUUR**

- Overslagzones
- Zandstranden met buffers

#### BESCHERMEN

- Stenen rand op heersende golf- en windrichting
- Achterkades
- Havenkom met golfbrekers

#### BEZOEKERS

- Eerste eiland toegankelijk voor bezoekers
- Haven, wandelpaden, uitkijktoren en vogelkijkhutten