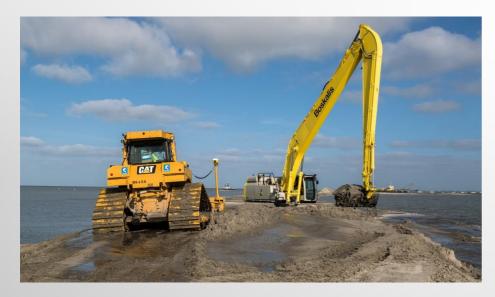

toegankelijk voor bezoekers
- Haven, wandelpaden, uitkijktoren en vogelkijkhutten









### INDEX

#### 01 INTRODUCTIE

- 02 MATERIAAL
- 03 MATERIEEL
- 04 AANLEG
- 05 PLANNING



## **BENODIGD MATERIAAL**

#### 4.500.000 M3 ZAND

- 2 kilometer strand
- Wandelpaden, zachte randen en havendammen

#### 3.500.000 M3 KLEI / SLIB

Moerasgebieden

#### **75.000 TON STORTSTEEN**

- Stenen rand
- Havendammen







# **BODEMOPBOUW WINPUT**





800m



### INDEX

- 01 INTRODUCTIE
- 02 MATERIAAL
- **03 MATERIEEL**
- 04 AANLEG
- 05 PLANNING





### **AANVOER EDAX**











# BAGGERLEIDINGEN

- Drijvende leiding 1750 meter lang
- Landleiding 2000 meter lang
- Zinkerleiding 800 meter







# **DE STEENBOK - SPROEIPONTON**

### **DE STEENBOK - SPROEIPONTON**





### **OVERIG MATERIEEL**













### INDEX

#### 01 INTRODUCTIE

- 02 MATERIAAL
- 03 MATERIEEL
- 04 AANLEG
- 05 PLANNING



- Aanbrengen Onderwaterdam / Compartimenteringsdam
  - Dam circa 1,50 meter hoog
  - Tracé van 5000 meter
  - Zand uit de IJssel (zavel is te fijn)







# 08-04-2016

- Vullen compartiment met klei / slib
  - Edax leiding sproeiponton
  - Vulhoogte ten opzichte van bodem is 1,30 meter
  - Baggeren klei maakt onderliggend zand beschikbaar.





### 26-05-2016



- Verhogen ringdijk
  - Edax leiding sproeiponton
  - Tracé van circa 5000 meter





- Vullen compartiment met klei / slib
  - Edax leiding sproeiponton
  - Vulhoogte ten opzichte van de bodem is 3,50 meter
  - Realiseren microreliëf







### 21-06-2016



- Verder verhogen randen en aanleg eerste stranden
  - Edax leiding Sproeipon