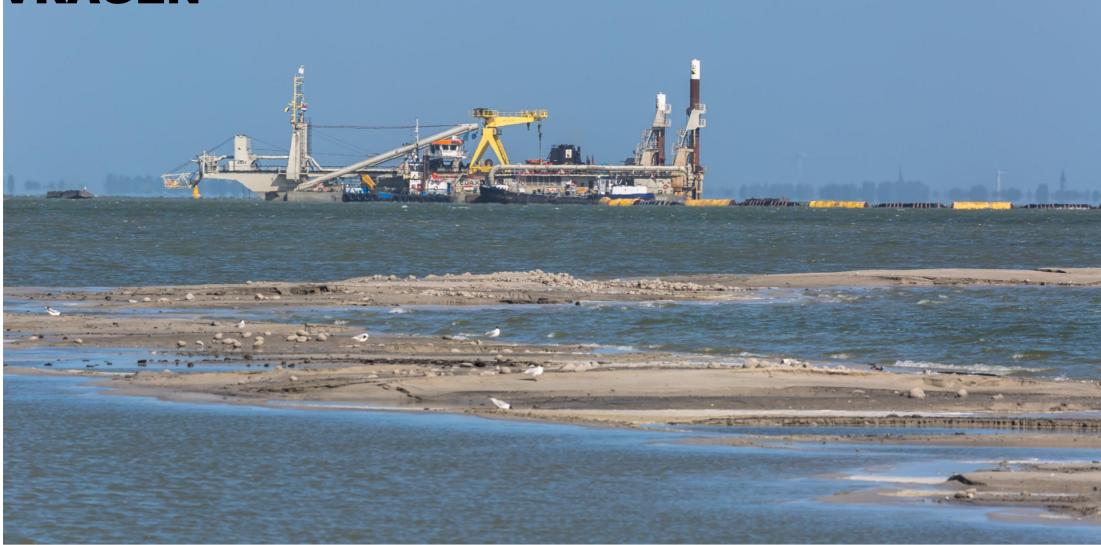

steengroeve









the section of the

- Zettings- en consolidatie periode
  - Verwachte duur van 3 5 jaar
  - Zakking van +1,50 tot circa 0,00 meter NAP
  - Korstvorming slibstort
  - Ontstaan van kreken, poelen en microreliëf
  - Inzaaien riet en gras
  - Inrichtingselementen gebied
  - Intensieve monitoring bodem ontwikkeling









### INDEX

#### 01 INTRODUCTIE

- 02 MATERIAAL
- 03 MATERIEEL
- 04 AANLEG

#### 05 PLANNING





# PLANNING

- Eind 2016 eilanden af
- 2017 aanleg uitkijktoren en haven
- 2018 en 2019 inrichtingselementen realiseren
  - uitvoeren proef met dun slib
- Na consolidatie Afgraven achterkades en paalrijen zetten







### **PROEF DUN SLIB**





### HAVEN



### **VOGELKIJKHUTTEN EN WATERSPEELTUIN**









### **SITUATIE 24 SEPTEMBER 2016**



### VRAGEN