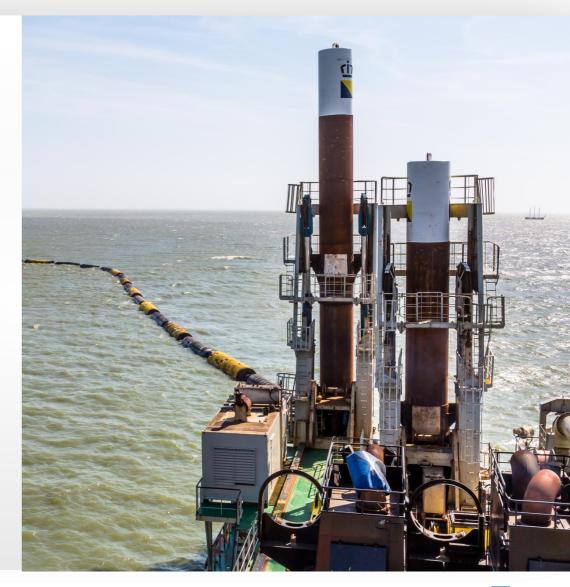

### **AANVOER EDAX**

# BAGGERLEIDINGEN

- Drijvende leiding 1750 meter lang
- Landleiding 2000 meter lang
- Zinkerleiding 800 meter