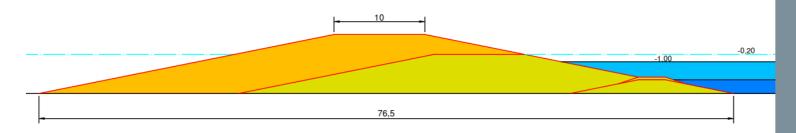

#### **SCHERP BEGROTEN**

- Voornaamste kans: bouwen met en op slappe grond
- Alle bouwprocessen in 1 hand.

peprafiel 2: Stenen dam koppen, 2 zijden bekleed

peprofiel 3: Stanen dam doorstroomopening

#### **TOELATEN NATUUR**

- Overslagzones
- Zandstranden met buffers

#### BESCHERMEN

- Stenen rand op heersende golf- en windrichting
- Achterkades
- Havenkom met golfbrekers