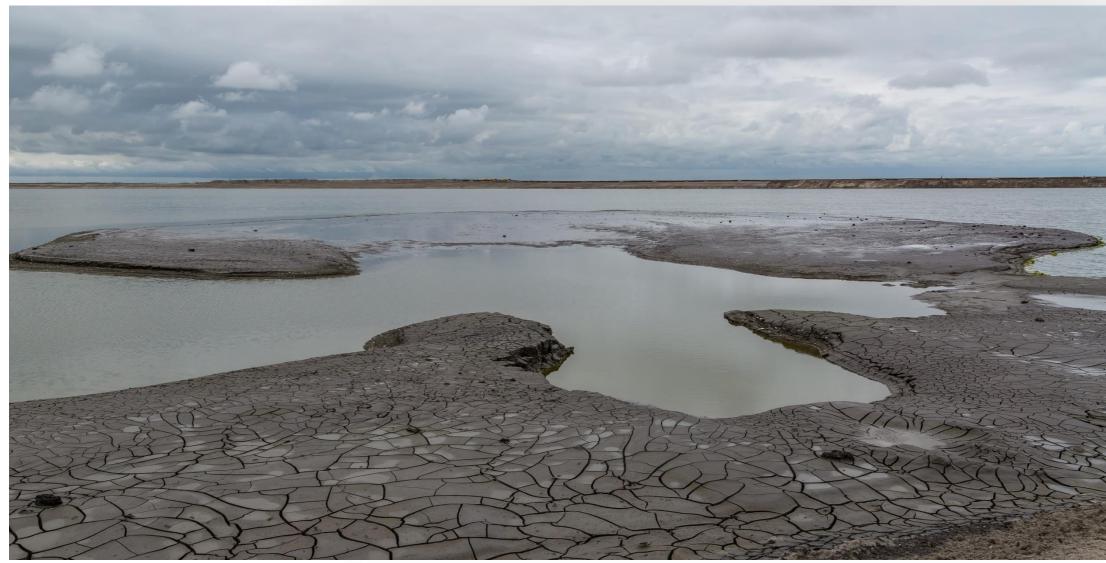

#### 20-07-2016

- Vullen compartiment met klei / slib
  - Edax leiding sproeiponton
  - Vulhoogte ten opzichte van de bodem is 5,50 meter
  - Herhaling van stappen

### 30-07-2016

- Harde Rand oeverbescherming aan westzijde
  - Circa 1700 meter talud bekleden met stortsteen
  - Aanbrengen geotextiel en steenpakket
  - Aanvoer van stenen uit Belgische steengroeve

the section of the

- Zettings- en consolidatie periode
  - Verwachte duur van 3 5 jaar
  - Zakking van +1,50 tot circa 0,00 meter NAP
  - Korstvorming slibstort
  - Ontstaan van kreken, poelen en microreliëf
  - Inzaaien riet en gras
  - Inrichtingselementen gebied
  - Intensieve monitoring bodem ontwikkeling