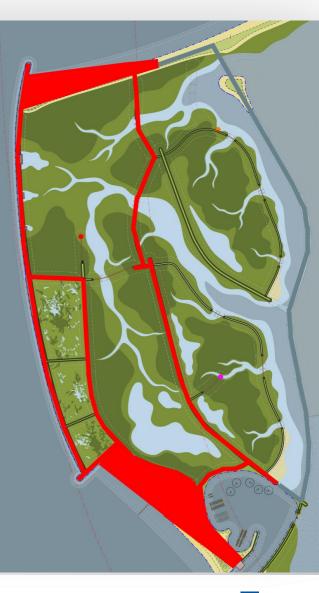

# **ONTWERP BOSKALIS**

#### **TOELATEN NATUUR**

- Overslagzones
- Zandstranden met buffers

#### BESCHERMEN

- Stenen rand op heersende golf- en windrichting
- Achterkades
- Havenkom met golfbrekers

#### BEZOEKERS

- Eerste eiland toegankelijk voor bezoekers
- Haven, wandelpaden, uitkijktoren en vogelkijkhutten