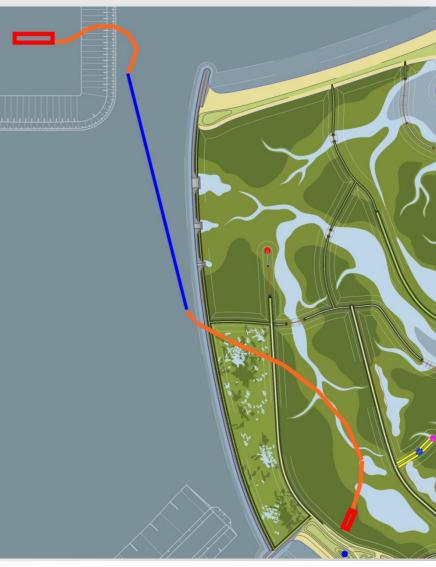

# BAGGERLEIDINGEN

- Drijvende leiding 1750 meter lang
- Landleiding 2000 meter lang
- Zinkerleiding 800 meter

### HAVEN