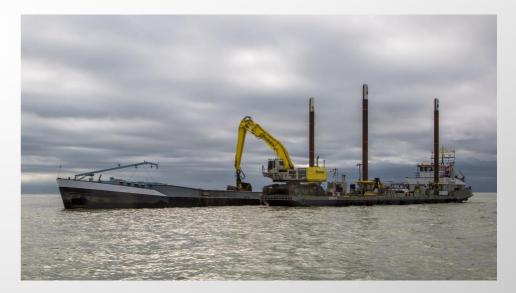

egankelijk voor bezoekers
- Haven, wandelpaden, uitkijktoren en vogelkijkhutten









### INDEX

#### 01 INTRODUCTIE

- 02 MATERIAAL
- 03 MATERIEEL
- 04 AANLEG
- 05 PLANNING



## **BENODIGD MATERIAAL**

#### 4.500.000 M3 ZAND

- 2 kilometer strand
- Wandelpaden, zachte randen en havendammen

#### 3.500.000 M3 KLEI / SLIB

Moerasgebieden

#### **75.000 TON STORTSTEEN**

- Stenen rand
- Havendammen







# **BODEMOPBOUW WINPUT**





800m



### INDEX

- 01 INTRODUCTIE
- 02 MATERIAAL
- **03 MATERIEEL**
- 04 AANLEG
- 05 PLANNING





### **AANVOER EDAX**











# BAGGERLEIDINGEN

- Drijvende leiding 1750 meter lang
- Landleiding 2000 meter lang
- Zinkerleiding 800 meter







# **DE STEENBOK - SPROEIPONTON**

### **DE STEENBOK - SPROEIPONTON**





### **OVERIG MATERIEEL**













### INDEX

#### 01 INTRODUCTIE

- 02 MATERIAAL
- 03 MATERIEEL
- 04 AANLEG
- 05 PLANNING



- Aanbrengen Onderwaterdam / Compartimenteringsdam
  - Dam circa 1,50 meter hoog
  - Tracé van 5000 meter
  - Zand uit de IJssel (zavel is te fijn)







# 08-04-2016

- Vullen compartiment met klei / slib
  - Edax leiding sproeiponton
  - Vulhoogte ten opzichte van bodem is 1,30 meter
  - Baggeren klei maakt onderliggend zand beschikbaar.





### 26-05-2016



- Verhogen ringdijk
  - Edax leiding sproeiponton
  - Tracé van circa 5000 meter





- Vullen compartiment met klei / slib
  - Edax leiding sproeiponton
  - Vulhoogte ten opzichte van de bodem is 3,50 meter
  - Realiseren microreliëf







### 21-06-2016



- Verder verhogen randen en aanleg eerste stranden
  - Edax leiding Sproeiponto