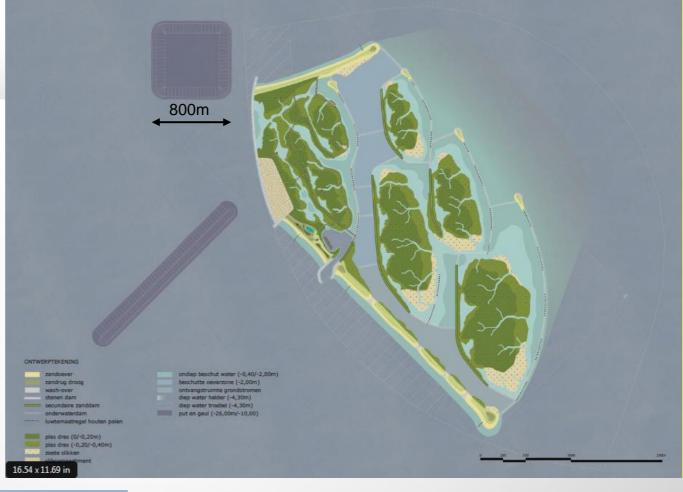

# **ONTWERP BOSKALIS**

#### **TOELATEN NATUUR**

- Overslagzones
- Zandstranden met buffers

#### BESCHERMEN

- Stenen rand op heersende golf- en windrichting
- Achterkades
- Havenkom met golfbrekers

#### BEZOEKERS

- Eerste eiland toegankelijk voor bezoekers
- Haven, wandelpaden, uitkijktoren en vogelkijkhutten

# **BODEMOPBOUW WINPUT**

800m