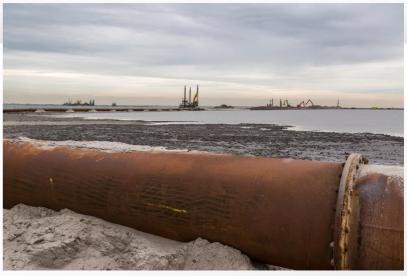

# BAGGERLEIDINGEN

- Drijvende leiding 1750 meter lang
- Landleiding 2000 meter lang
- Zinkerleiding 800 meter