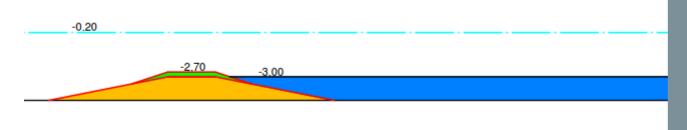

#### 01 INTRODUCTIE

- 02 MATERIAAL
- 03 MATERIEEL
- 04 AANLEG
- 05 PLANNING

- Aanbrengen Onderwaterdam / Compartimenteringsdam
  - Dam circa 1,50 meter hoog
  - Tracé van 5000 meter
  - Zand uit de IJssel (zavel is te fijn)

# 08-04-2016

- Vullen compartiment met klei / slib
  - Edax leiding sproeiponton
  - Vulhoogte ten opzichte van bodem is 1,30 meter
  - Baggeren klei maakt onderliggend zand beschikbaar.

### 26-05-2016

- Verhogen ringdijk
  - Edax leiding sproeiponton
  - Tracé van circa 5000 meter

- Vullen compartiment met klei / slib
  - Edax leiding sproeiponton
  - Vulhoogte ten opzichte van de bodem is 3,50 meter
  - Realiseren microreliëf

### 21-06-2016

- Verder verhogen randen en aanleg eerste stranden
  - Edax leiding Sproeiponton
  - Creëren 'gesloten' stort
  - Versterken buitenranden in het geval van erosie

#### 20-07-2016

- Vullen compartiment met klei / slib
  - Edax leiding sproeiponton
  - Vulhoogte ten opzichte van de bodem is 5,50 meter
  - Herhaling van stappen