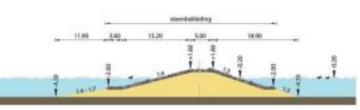

#### **SCHERP BEGROTEN**

- Voornaamste kans: bouwen met en op slappe grond
- Alle bouwprocessen in 1 hand.

peprafiel 2: Stenen dam koppen, 2 zijden bekleed

peprofiel 3: Stanen dam doorstroomopening