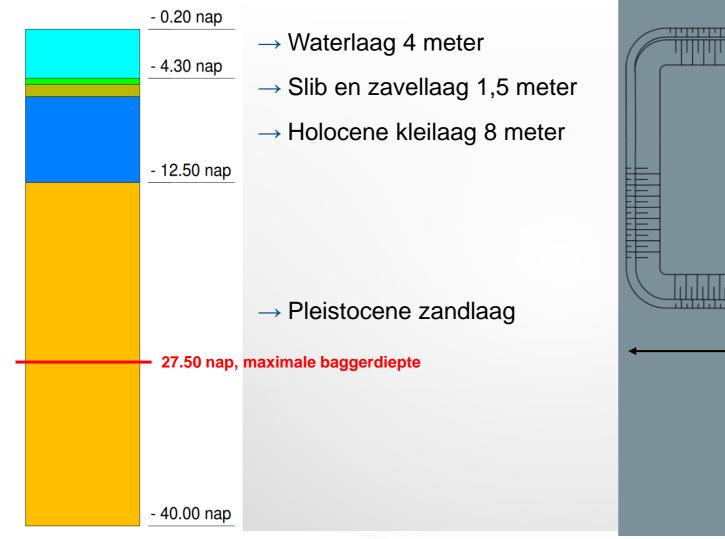

bouwprocessen in 1 hand.





peprafiel 2: Stenen dam koppen, 2 zijden bekleed



peprofiel 3: Stanen dam doorstroomopening



# **ONTWERP BOSKALIS**

#### **TOELATEN NATUUR**

- Overslagzones
- Zandstranden met buffers

#### BESCHERMEN

- Stenen rand op heersende golf- en windrichting
- Achterkades
- Havenkom met golfbrekers

#### BEZOEKERS

- Eerste eiland toegankelijk voor bezoekers
- Haven, wandelpaden, uitkijktoren en vogelkijkhutten









### INDEX

#### 01 INTRODUCTIE

- 02 MATERIAAL
- 03 MATERIEEL
- 04 AANLEG
- 05 PLANNING



## **BENODIGD MATERIAAL**

#### 4.500.000 M3 ZAND

- 2 kilometer strand
- Wandelpaden, zachte randen en havendammen

#### 3.500.000 M3 KLEI / SLIB

Moerasgebieden

#### **75.000 TON STORTSTEEN**

- Stenen rand
- Havendammen







# **BODEMOPBOUW WINPUT**





800m



### INDEX

- 01 INTRODUCTIE
- 02 MATERIAAL
- **03 MATERIEEL**
- 04 AANLEG
- 05 PLANNING





### **AANVOER EDAX**











# BAGGERLEIDINGEN

- Drijvende leiding 1750 meter lang
- Landleiding 2000 meter lang
- Zinkerleiding 800 meter







# **DE STEENBOK - SPROEIPONTON**

### **DE STEENBOK - SPROEIPONTON**





### **OVERIG MATERIEEL**













### INDEX

#### 01 INTRODUCTIE

- 02 MATERIAAL
- 03 MATERIEEL
- 04 AANLEG
- 05 PLANNING



- Aanbrengen Onderwaterdam / Compartimenteringsdam
  - Dam circa 1,50 meter hoog
  - Tracé van 5000 meter
  - Zand uit de IJssel (zavel is te fijn)







# 08-04-2016

- Vullen compartiment met klei / slib
  - Edax leiding sproeiponton
  - Vulhoogte ten opzichte van bodem is 1,30 meter
  - Baggeren klei maakt onderliggend zand beschikbaar.