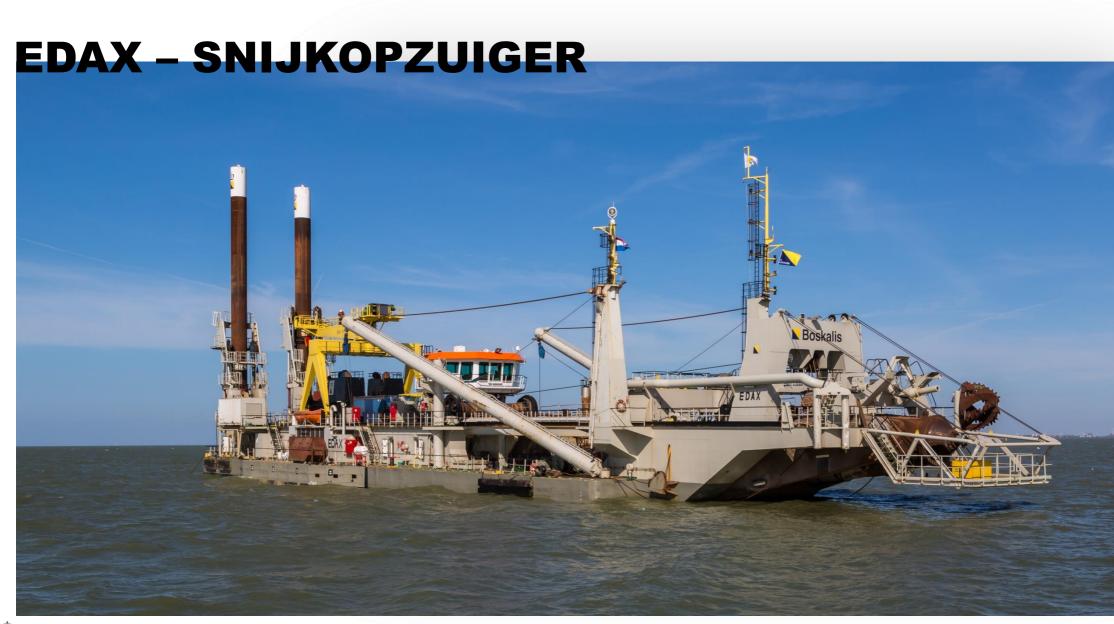

### **AANVOER EDAX**

# BAGGERLEIDINGEN

- Drijvende leiding 1750 meter lang
- Landleiding 2000 meter lang
- Zinkerleiding 800 meter