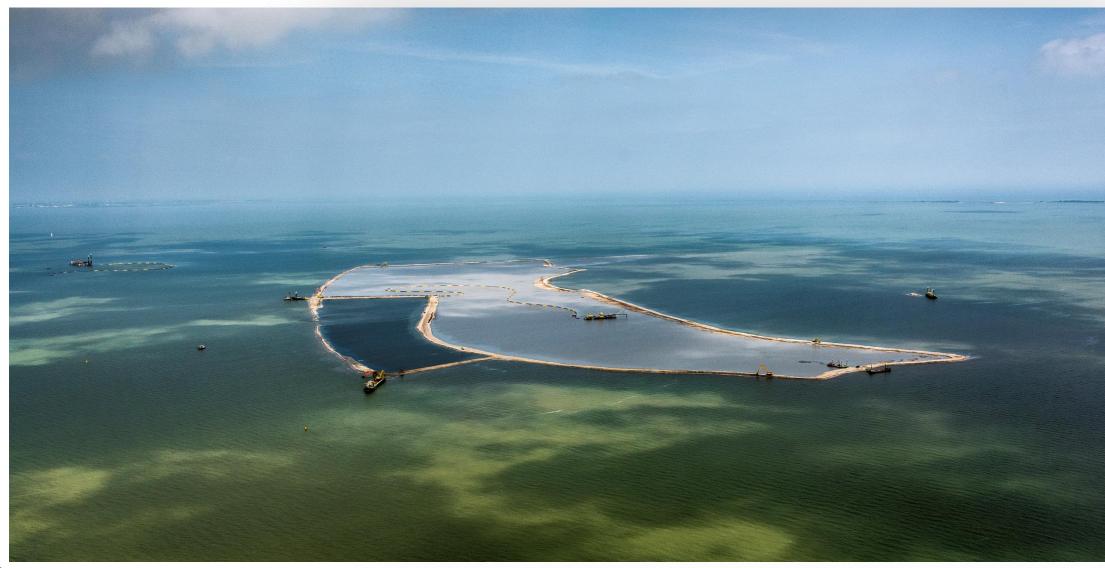

TON**

### **DE STEENBOK - SPROEIPONTON**





### **OVERIG MATERIEEL**













### INDEX

#### 01 INTRODUCTIE

- 02 MATERIAAL
- 03 MATERIEEL
- 04 AANLEG
- 05 PLANNING



- Aanbrengen Onderwaterdam / Compartimenteringsdam
  - Dam circa 1,50 meter hoog
  - Tracé van 5000 meter
  - Zand uit de IJssel (zavel is te fijn)







# 08-04-2016

- Vullen compartiment met klei / slib
  - Edax leiding sproeiponton
  - Vulhoogte ten opzichte van bodem is 1,30 meter
  - Baggeren klei maakt onderliggend zand beschikbaar.





### 26-05-2016



- Verhogen ringdijk
  - Edax leiding sproeiponton
  - Tracé van circa 5000 meter





- Vullen compartiment met klei / slib
  - Edax leiding sproeiponton
  - Vulhoogte ten opzichte van de bodem is 3,50 meter
  - Realiseren microreliëf







### 21-06-2016



- Verder verhogen randen en aanleg eerste stranden
  - Edax leiding Sproeiponton
  - Creëren 'gesloten' stort
  - Versterken buitenranden in het geval van erosie





#### 20-07-2016



- Vullen compartiment met klei / slib
  - Edax leiding sproeiponton
  - Vulhoogte ten opzichte van de bodem is 5,50 meter
  - Herhaling van stappen





### 30-07-2016



- Harde Rand oeverbescherming aan westzijde
  - Circa 1700 meter talud bekleden met stortsteen
  - Aanbrengen geotextiel en steenpakket
  - Aanvoer van stenen uit Belgische steengroeve









the section of the

- Zettings- en consolidatie periode
  - Verwachte duur van 3 5 jaar
  - Zakking van +1,50 tot circa 0,00 meter NAP
  - Korstvorming slibstort
  - Ontstaan van kreken, poelen en microreliëf
  - Inzaaien riet en gras
  - Inrichti