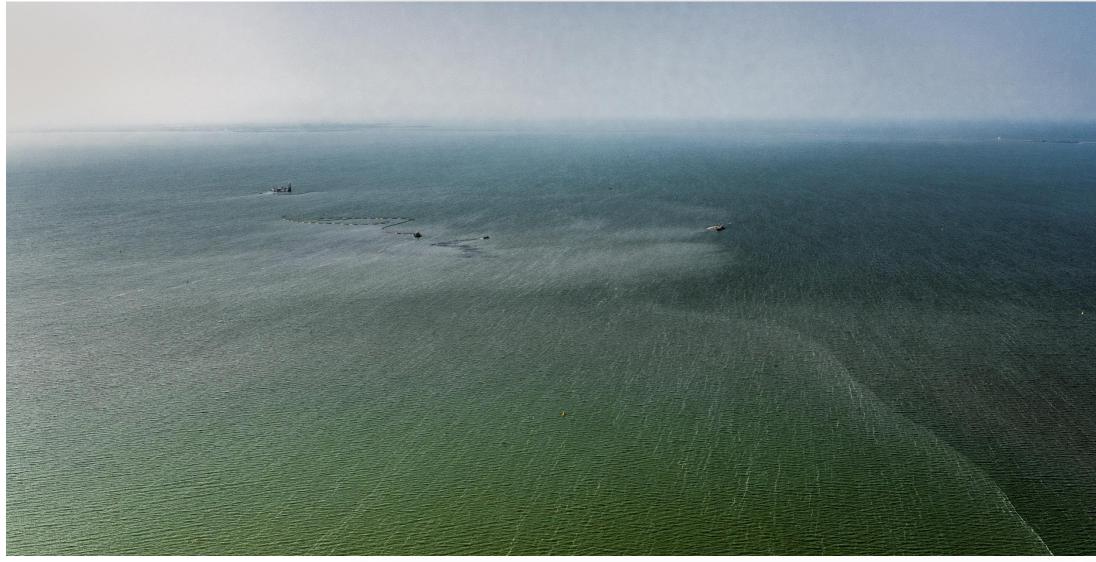

- 01 INTRODUCTIE
- 02 MATERIAAL
- **03 MATERIEEL**
- 04 AANLEG
- 05 PLANNING





### **AANVOER EDAX**











# BAGGERLEIDINGEN

- Drijvende leiding 1750 meter lang
- Landleiding 2000 meter lang
- Zinkerleiding 800 meter







# **DE STEENBOK - SPROEIPONTON**

### **DE STEENBOK - SPROEIPONTON**





### **OVERIG MATERIEEL**













### INDEX

#### 01 INTRODUCTIE

- 02 MATERIAAL
- 03 MATERIEEL
- 04 AANLEG
- 05 PLANNING



- Aanbrengen Onderwaterdam / Compartimenteringsdam
  - Dam circa 1,50 meter hoog
  - Tracé van 5000 meter
  - Zand uit de IJssel (zavel is te fijn)







# 08-04-2016

- Vullen compartiment met klei / slib
  - Edax leiding sproeiponton
  - Vulhoogte ten opzichte van bodem is 1,30 meter
  - Baggeren klei maakt onderliggend zand beschikbaar.





### 26-05-2016



- Verhogen ringdijk
  - Edax leiding sproeiponton
  - Tracé van circa 5000 meter





- Vullen compartiment met klei / slib
  - Edax leiding sproeiponton
  - Vulhoogte ten opzichte van de bodem is 3,50 meter
  - Realiseren microreliëf







### 21-06-2016



- Verder verhogen randen en aanleg eerste stranden
  - Edax leiding Sproeiponton
  - Creëren 'gesloten' stort
  - Versterken buitenranden in het geval van erosie





#### 20-07-2016



- Vullen compartiment met klei / slib
  - Edax leiding sproeiponton
  - Vulhoogte ten opzichte van de bodem is 5,50 meter
  - Herhaling van stappen





### 30-07-2016



- Harde Rand oeverbescherming aan westzijde
  - Circa 1700 meter talud bekleden met stortsteen
  - Aanbrengen geotextiel en steenpakket
  - Aanvoer van stenen uit Belgische steengro