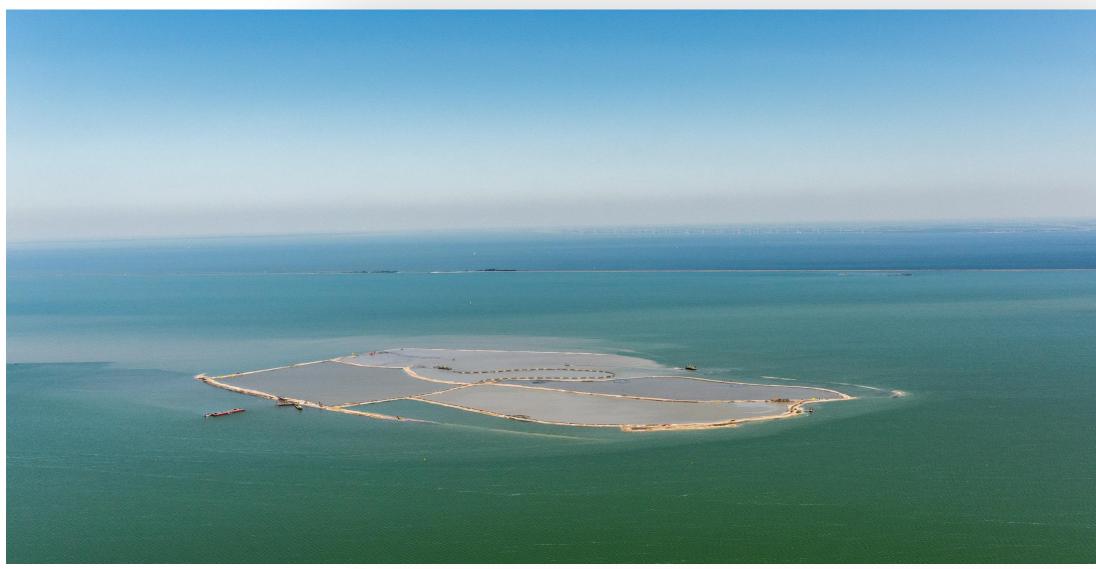

en Onderwaterdam / Compartimenteringsdam
  - Dam circa 1,50 meter hoog
  - Tracé van 5000 meter
  - Zand uit de IJssel (zavel is te fijn)







# 08-04-2016

- Vullen compartiment met klei / slib
  - Edax leiding sproeiponton
  - Vulhoogte ten opzichte van bodem is 1,30 meter
  - Baggeren klei maakt onderliggend zand beschikbaar.





### 26-05-2016



- Verhogen ringdijk
  - Edax leiding sproeiponton
  - Tracé van circa 5000 meter





- Vullen compartiment met klei / slib
  - Edax leiding sproeiponton
  - Vulhoogte ten opzichte van de bodem is 3,50 meter
  - Realiseren microreliëf







### 21-06-2016



- Verder verhogen randen en aanleg eerste stranden
  - Edax leiding Sproeiponton
  - Creëren 'gesloten' stort
  - Versterken buitenranden in het geval van erosie





#### 20-07-2016



- Vullen compartiment met klei / slib
  - Edax leiding sproeiponton
  - Vulhoogte ten opzichte van de bodem is 5,50 meter
  - Herhaling van stappen





### 30-07-2016



- Harde Rand oeverbescherming aan westzijde
  - Circa 1700 meter talud bekleden met stortsteen
  - Aanbrengen geotextiel en steenpakket
  - Aanvoer van stenen uit Belgische steengroeve









the section of the

- Zettings- en consolidatie periode
  - Verwachte duur van 3 5 jaar
  - Zakking van +1,50 tot circa 0,00 meter NAP
  - Korstvorming slibstort
  - Ontstaan van kreken, poelen en microreliëf
  - Inzaaien riet en gras
  - Inrichtingselementen gebied
  - Intensieve monitoring bodem ontwikkeling









### INDEX

#### 01 INTRODUCTIE

- 02 MATERIAAL
- 03 MATERIEEL
- 04 AANLEG

#### 05 PLANNING





# PLANNING

- E