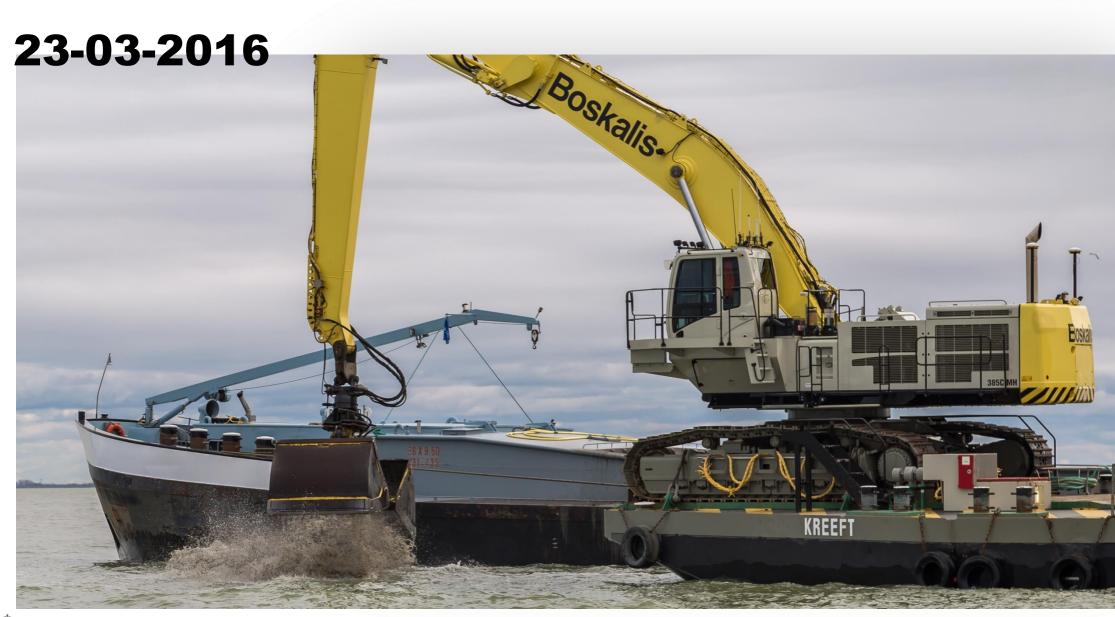

### **AANVOER EDAX**

# BAGGERLEIDINGEN

- Drijvende leiding 1750 meter lang
- Landleiding 2000 meter lang
- Zinkerleiding 800 meter

# **DE STEENBOK - SPROEIPONTON**

### **DE STEENBOK - SPROEIPONTON**