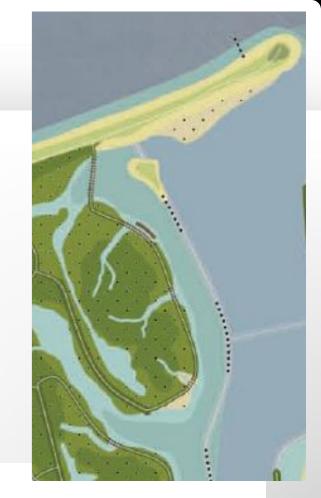

#### **TOELATEN NATUUR**

- Overslagzones
- Zandstranden met buffers

#### BESCHERMEN

- Stenen rand op heersende golf- en windrichting
- Achterkades
- Havenkom met golfbrekers

#### BEZOEKERS

- Eerste eiland toegankelijk voor bezoekers
- Haven, wandelpaden, uitkijktoren en vogelkijkhutten