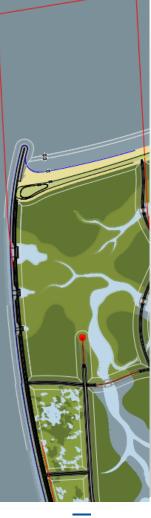

uwprocessen in 1 hand.





peprafiel 2: Stenen dam koppen, 2 zijden bekleed



peprofiel 3: Stanen dam doorstroomopening



# **ONTWERP BOSKALIS**

#### **TOELATEN NATUUR**

- Overslagzones
- Zandstranden met buffers

#### BESCHERMEN

- Stenen rand op heersende golf- en windrichting
- Achterkades
- Havenkom met golfbrekers

#### BEZOEKERS

- Eerste eiland toegankelijk voor bezoekers
- Haven, wandelpaden, uitkijktoren en vogelkijkhutten









### INDEX

#### 01 INTRODUCTIE

- 02 MATERIAAL
- 03 MATERIEEL
- 04 AANLEG
- 05 PLANNING



## **BENODIGD MATERIAAL**

#### 4.500.000 M3 ZAND

- 2 kilometer strand
- Wandelpaden, zachte randen en havendammen

#### 3.500.000 M3 KLEI / SLIB

Moerasgebieden

#### **75.000 TON STORTSTEEN**

- Stenen rand
- Havendammen







# **BODEMOPBOUW WINPUT**





800m



### INDEX

- 01 INTRODUCTIE
- 02 MATERIAAL
- **03 MATERIEEL**
- 04 AANLEG
- 05 PLANNING





### **AANVOER EDAX**











# BAGGERLEIDINGEN

- Drijvende leiding 1750 meter lang
- Landleiding 2000 meter lang
- Zinkerleiding 800 meter







# **DE STEENBOK - SPROEIPONTON**

### **DE STEENBOK - SPROEIPONTON**





### **OVERIG MATERIEEL**













### INDEX

#### 01 INTRODUCTIE

- 02 MATERIAAL
- 03 MATERIEEL
- 04 AANLEG
- 05 PLANNING



- Aanbrengen Onderwaterdam / Compartimenteringsdam
  - Dam circa 1,50 meter hoog
  - Tracé van 5000 meter
  - Zand uit de IJssel (zavel is te fijn)







# 08-04-2016

- Vullen compartiment met klei / slib
  - Edax leiding sproeiponton
  - Vulhoogte ten opzichte van bodem is 1,30 meter
  - Baggeren klei maakt onderliggend zand beschikbaar.