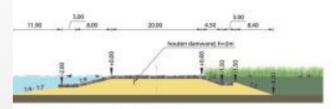

#### 01 INTRODUCTIE

- 02 MATERIAAL
- 03 MATERIEEL
- 04 AANLEG
- 05 PLANNING

- Aanbrengen Onderwaterdam / Compartimenteringsdam
  - Dam circa 1,50 meter hoog
  - Tracé van 5000 meter
  - Zand uit de IJssel (zavel is te fijn)