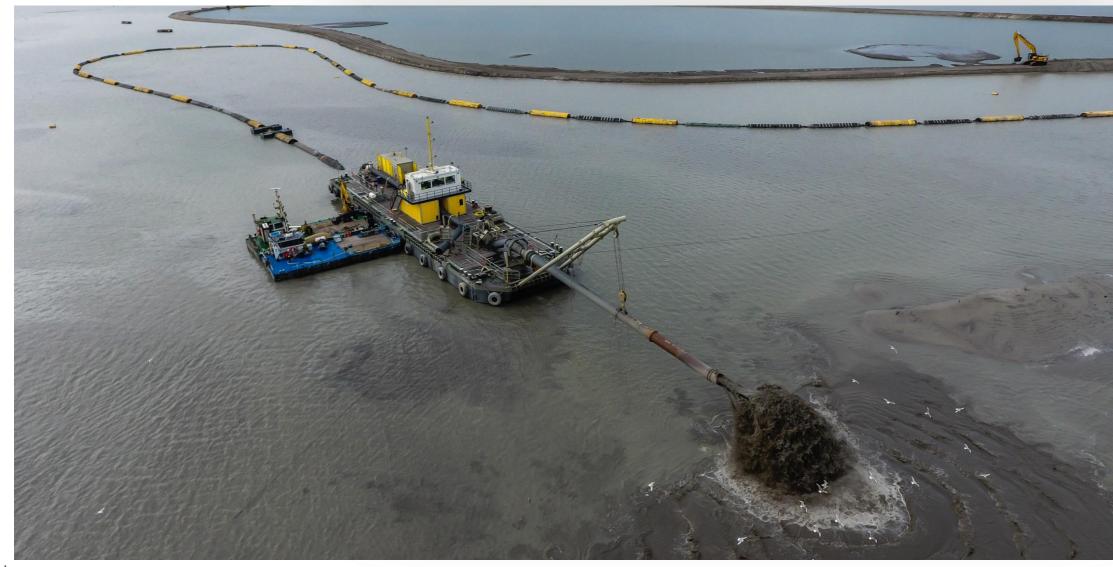

# 08-04-2016

- Vullen compartiment met klei / slib
  - Edax leiding sproeiponton
  - Vulhoogte ten opzichte van bodem is 1,30 meter
  - Baggeren klei maakt onderliggend zand beschikbaar.

### 26-05-2016

- Verhogen ringdijk
  - Edax leiding sproeiponton
  - Tracé van circa 5000 meter

- Vullen compartiment met klei / slib
  - Edax leiding sproeiponton
  - Vulhoogte ten opzichte van de bodem is 3,50 meter
  - Realiseren microreliëf

#### 20-07-2016

- Vullen compartiment met klei / slib
  - Edax leiding sproeiponton
  - Vulhoogte ten opzichte van de bodem is 5,50 meter
  - Herhaling van stappen