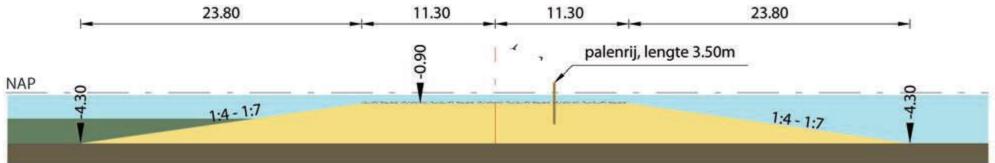

- Zettings- en consolidatie periode
  - Verwachte duur van 3 5 jaar
  - Zakking van +1,50 tot circa 0,00 meter NAP
  - Korstvorming slibstort
  - Ontstaan van kreken, poelen en microreliëf
  - Inzaaien riet en gras
  - Inrichtingselementen gebied
  - Intensieve monitoring bodem ontwikkeling