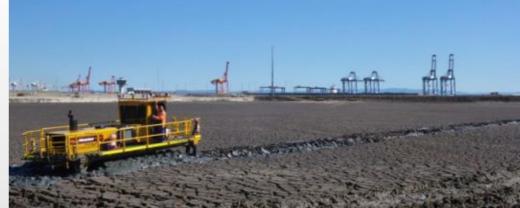

### **AANVOER EDAX**

# BAGGERLEIDINGEN

- Drijvende leiding 1750 meter lang
- Landleiding 2000 meter lang
- Zinkerleiding 800 meter