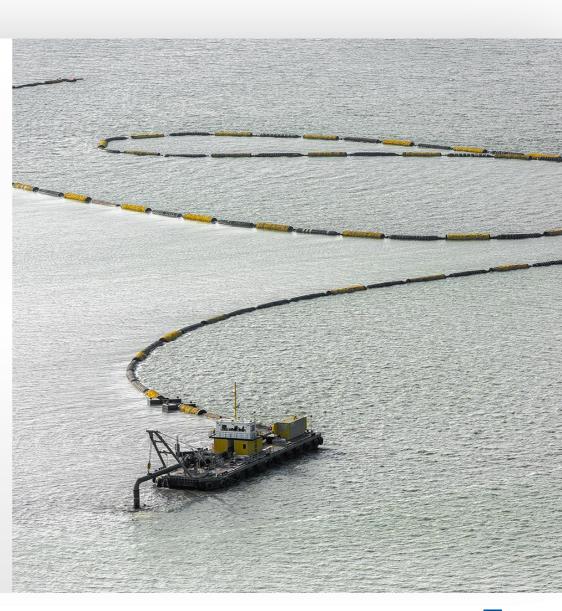

# BAGGERLEIDINGEN

- Drijvende leiding 1750 meter lang
- Landleiding 2000 meter lang
- Zinkerleiding 800 meter