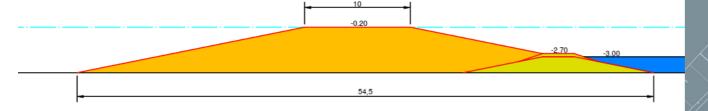

#### **75.000 TON STORTSTEEN**

- Stenen rand
- Havendammen

### 30-07-2016

- Harde Rand oeverbescherming aan westzijde
  - Circa 1700 meter talud bekleden met stortsteen
  - Aanbrengen geotextiel en steenpakket
  - Aanvoer van stenen uit Belgische steengroeve

the section of the

- Zettings- en consolidatie periode
  - Verwachte duur van 3 5 jaar
  - Zakking van +1,50 tot circa 0,00 meter NAP
  - Korstvorming slibstort
  - Ontstaan van kreken, poelen en microreliëf
  - Inzaaien riet en gras
  - Inrichtingselementen gebied
  - Intensieve monitoring bodem ontwikkeling